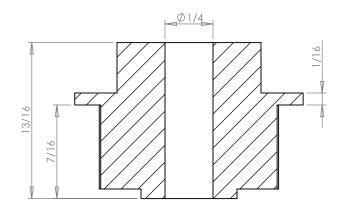

**SECTION A-A** 

## Part Number: 15XL037SF

## **Part Description:**

1/5" Pitch (XL)Timing Belt Pulleys For Belts up to 3/8" Wide

Dimensions are in inches Tolerances: Fractional <u>+</u> 0.015

PROPRIETARY AND CONFIDENTIAL:

THE INFORMATION CONTAINED IN THIS DRAWING IS THE SOLE PROPERTY OF PUTNAM PRECISION MOLDING. ANY REPRODUCTION IN PART OR AS A WHOLE WITHOUT THE WRITTEN PERMISSION OF PUTNAM PRECISION MOLDING IS PROHIBITED. INFORMATION IN THIS DRAWING IS PROVIDED FOR REFERENCE ONLY.