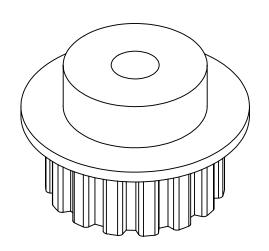

## Part Number: 15XL037SF

## **Part Description:**

1/5" Pitch (XL)Timing Belt Pulleys For Belts up to 3/8" Wide

Dimensions are in inches Tolerances: Fractional <u>+</u> 0.015

PROPRIETARY AND CONFIDENTIAL:

THE INFORMATION CONTAINED IN THIS DRAWING IS THE SOLE PROPERTY OF PUTNAM PRECISION MOLDING. ANY REPRODUCTION IN PART OR AS A WHOLE WITHOUT THE WRITTEN PERMISSION OF PUTNAM PRECISION MOLDING IS PROHIBITED. INFORMATION IN THIS DRAWING IS PROVIDED FOR REFERENCE ONLY.