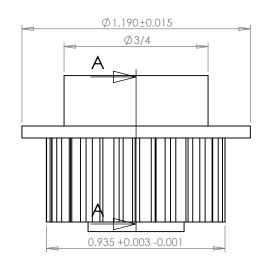

**SECTION A-A** 

## Part Number: 15XL037SF

## **Part Description:**

1/5" Pitch (XL)Timing Belt Pulleys For Belts up to 3/8" Wide

Dimensions are in inches Tolerances: Fractional <u>+</u> 0.015

PROPRIETARY AND CONFIDENTIAL:

THE INFORMATION CONTAINED IN THIS DRAWING IS THE SOLE PROPERTY OF PUTNAM PRECISION MOLDING. ANY REPRODUCTION IN PART OR AS A WHOLE WITHOUT THE WRITTEN PERMISSION OF PUTNAM PRECISION MOLDING IS PROHIBITED. INFORMATION IN THIS DRAWING IS PROVIDED FOR REFERENCE ONLY.