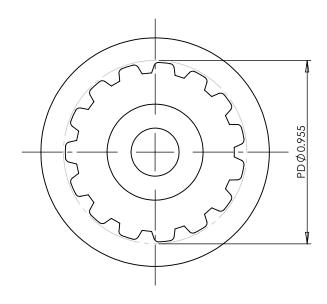

## Part Number: 15XL037SF

## **Part Description:**

1/5" Pitch (XL)Timing Belt Pulleys For Belts up to 3/8" Wide

Dimensions are in inches Tolerances: Fractional <u>+</u> 0.015

PROPRIETARY AND CONFIDENTIAL:

THE INFORMATION CONTAINED IN THIS DRAWING IS THE SOLE PROPERTY OF PUTNAM PRECISION MOLDING. ANY REPRODUCTION IN PART OR AS A WHOLE WITHOUT THE WRITTEN PERMISSION OF PUTNAM PRECISION MOLDING IS PROHIBITED. INFORMATION IN THIS DRAWING IS PROVIDED FOR REFERENCE ONLY.